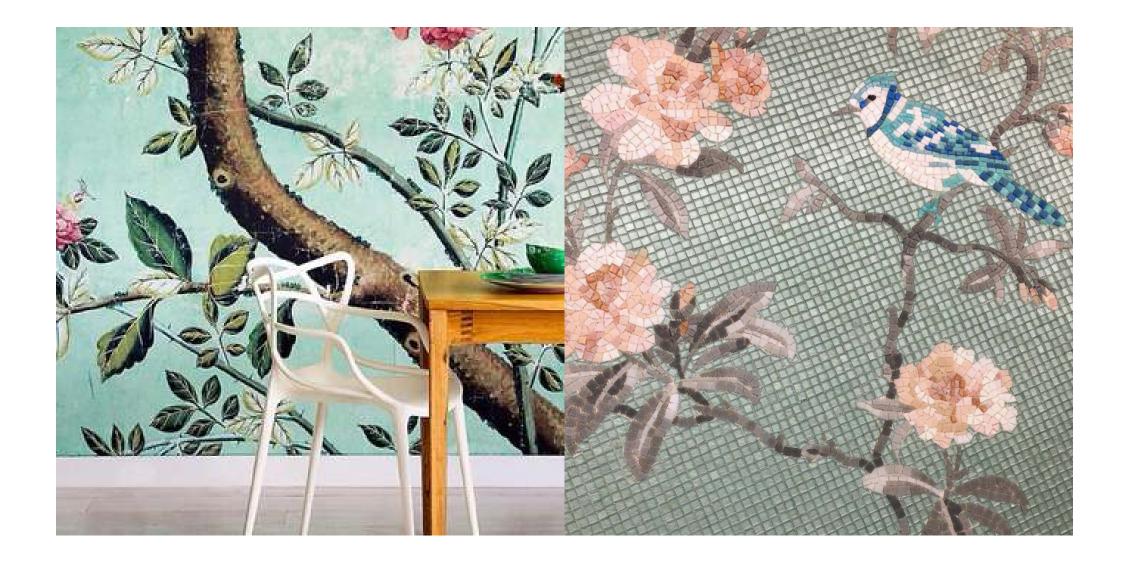

### LYRA ARTISTIC MOSAIC | 1 x 1 cm | 3/8" x 3/8"

# Mosaic is the art of recreating the elements of nature even in the smallest detail.

Photo by Alexandra Seinet on Un

JINGLE ARTISTIC MOSAIC | 1 × 1 cm | 3/8" × 3/8"