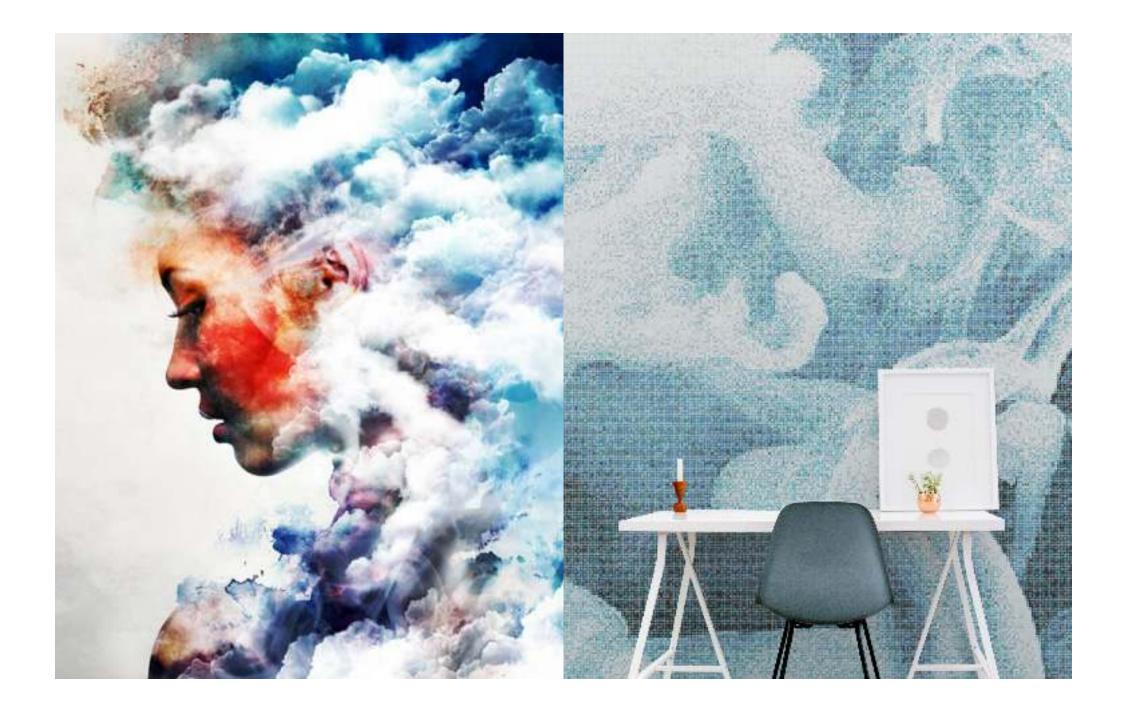

# Mosaic is the art of recreating the elements of nature even in the smallest detail.

Photo by Alexandra Seinet on Un

JINGLE ARTISTIC MOSAIC | 1 × 1 cm | 3/8" × 3/8"