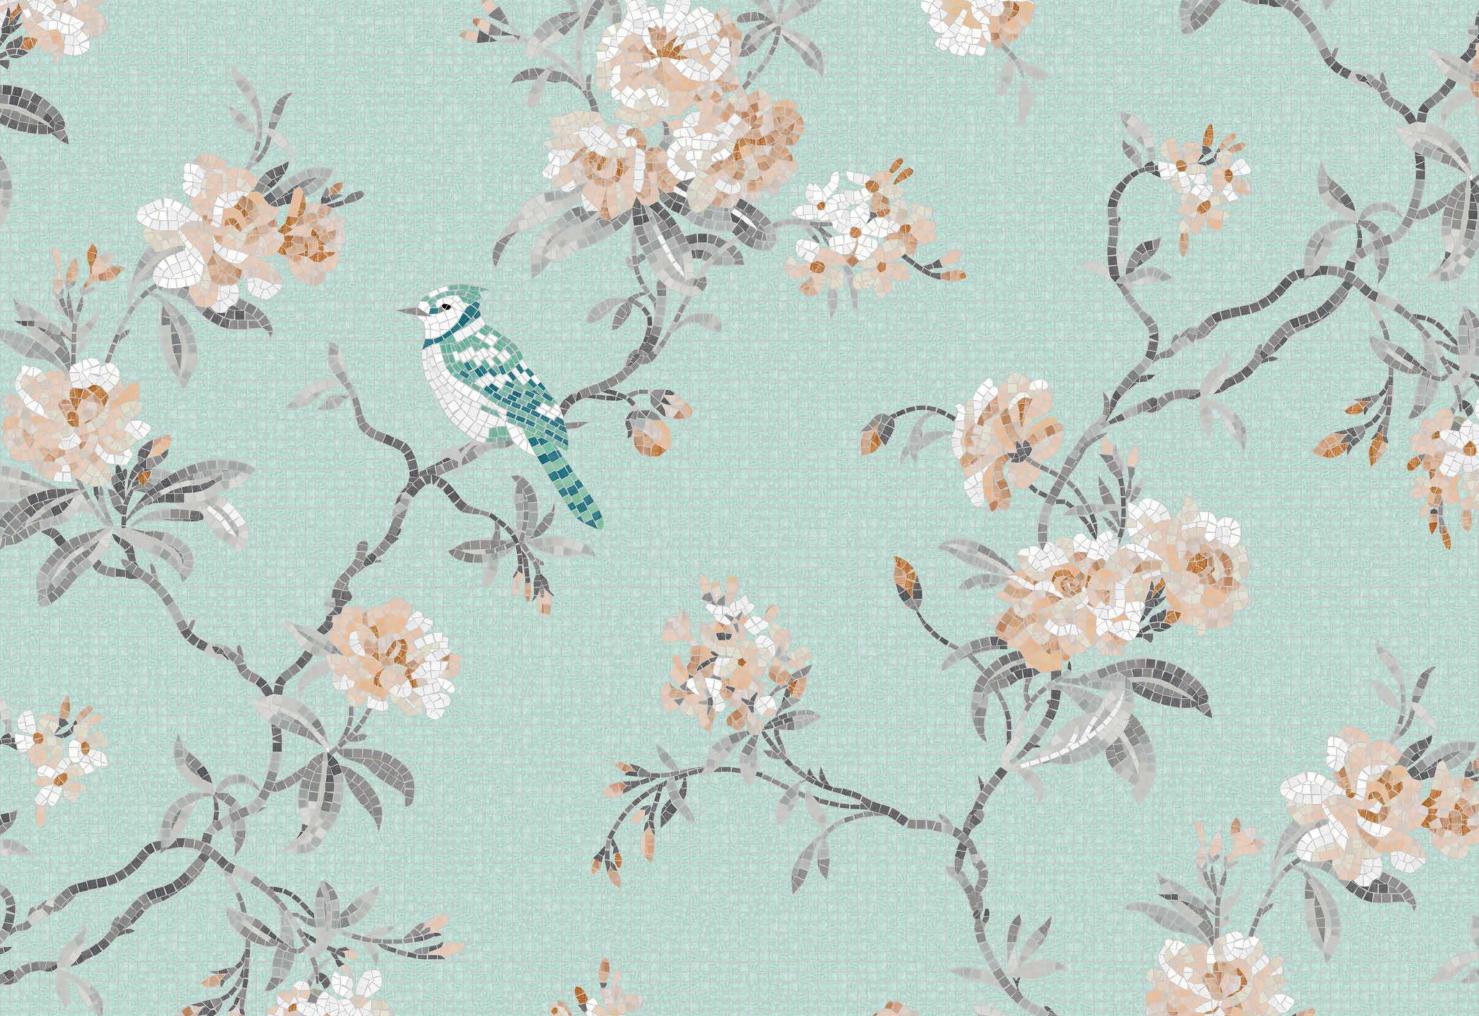

### Power of flowers. Harmony of the senses.

### LYRIC ARTISTIC MOSAIC | 1 x 1 cm | 3/8" x 3/8"