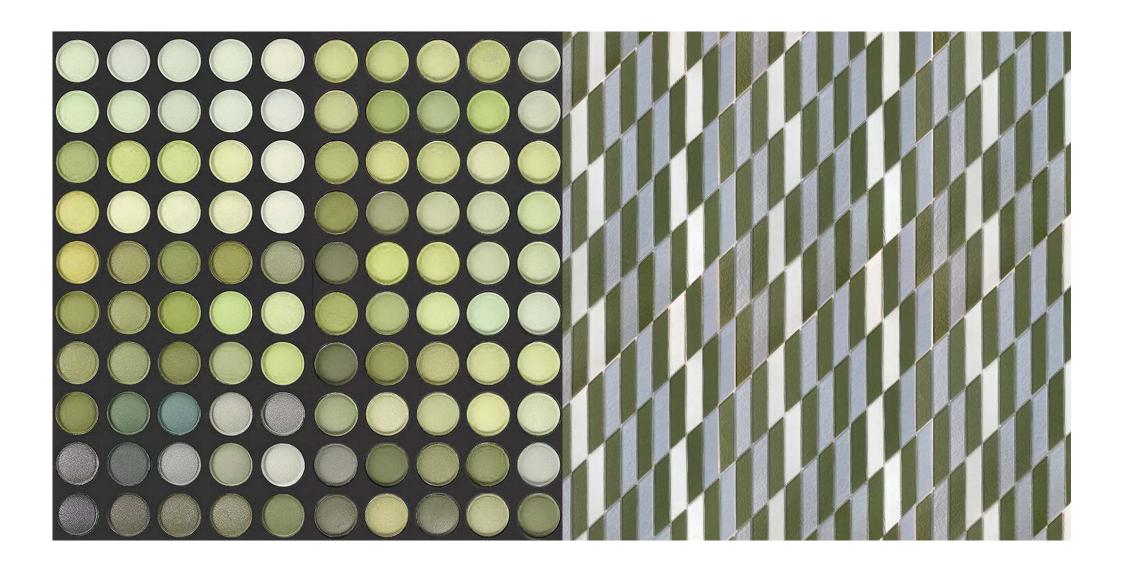

#### TREND Som with with style

# TREND Dcors 2018 Preview Collection

February 2018



Gold palms in a pure mosaic expression.







### Power of flowers. Harmony of the senses.





### LYRIC ARTISTIC MOSAIC | 1 x 1 cm | 3/8" x 3/8"







### CARILLION ARTISTIC MOSAIC | 1 x 1 cm | 3/8" x 3/8"



### LYRA ARTISTIC MOSAIC | 1 x 1 cm | 3/8" x 3/8"



# Mosaic is the art of recreating the elements of nature even in the smallest detail.

Photo by Alexandra Seinet on Un



JINGLE ARTISTIC MOSAIC | 1 × 1 cm | 3/8" × 3/8"









# Rich with the depth and intensity.

### HYPNOTIC HEXAGONAL MOSAIC





The endless possibilities of KARMA glass







Discovering beauty is an endless adventures.



## Thank you!

## trend-group.com