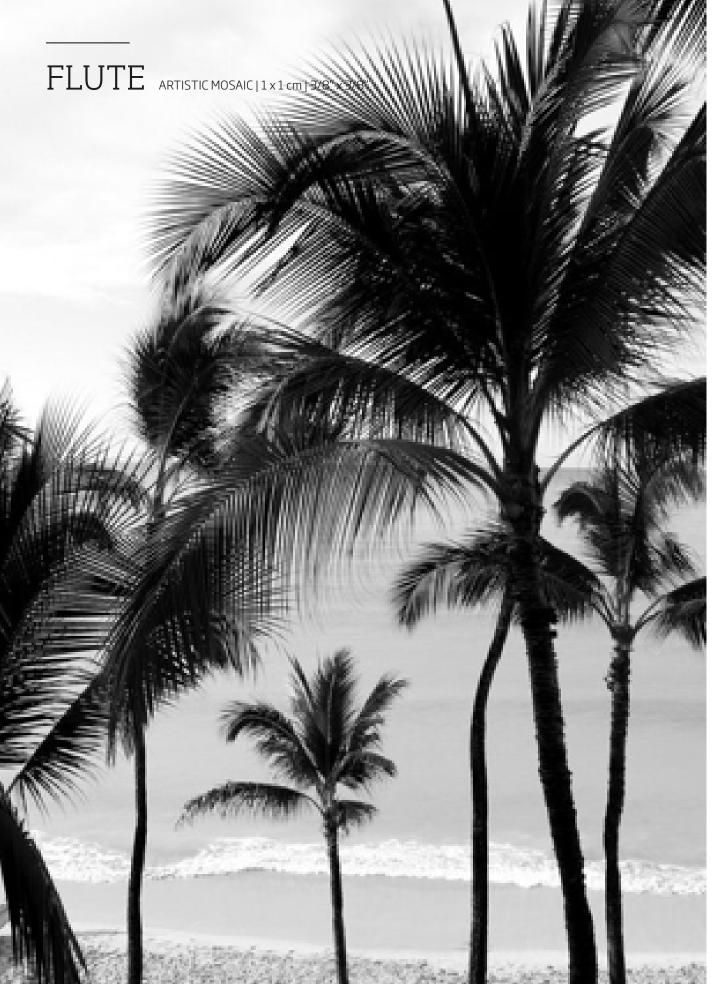

# Mosaic is the art of recreating the elements of nature even in the smallest detail.

Photo by Alexandra Seinet on Un

JINGLE ARTISTIC MOSAIC | 1 × 1 cm | 3/8" × 3/8"