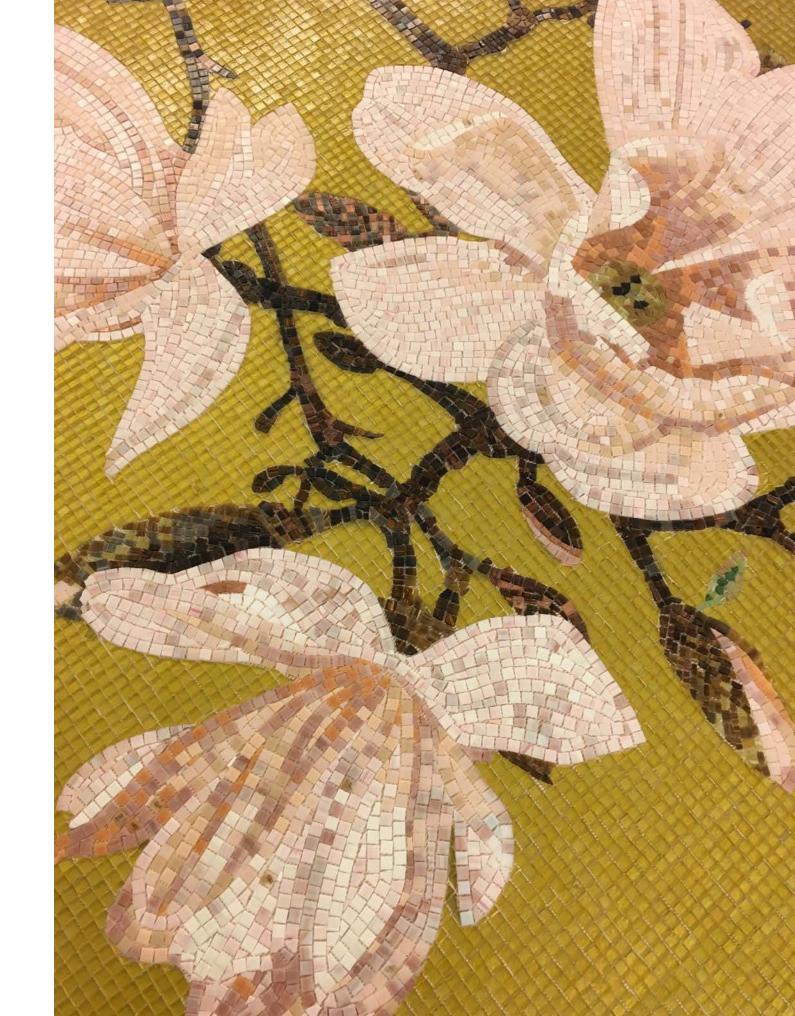

# Mosaic is the art of recreating the elements of nature even in the smallest detail.

Photo by Alexandra Seinet on Un

JINGLE ARTISTIC MOSAIC | 1 × 1 cm | 3/8" × 3/8"